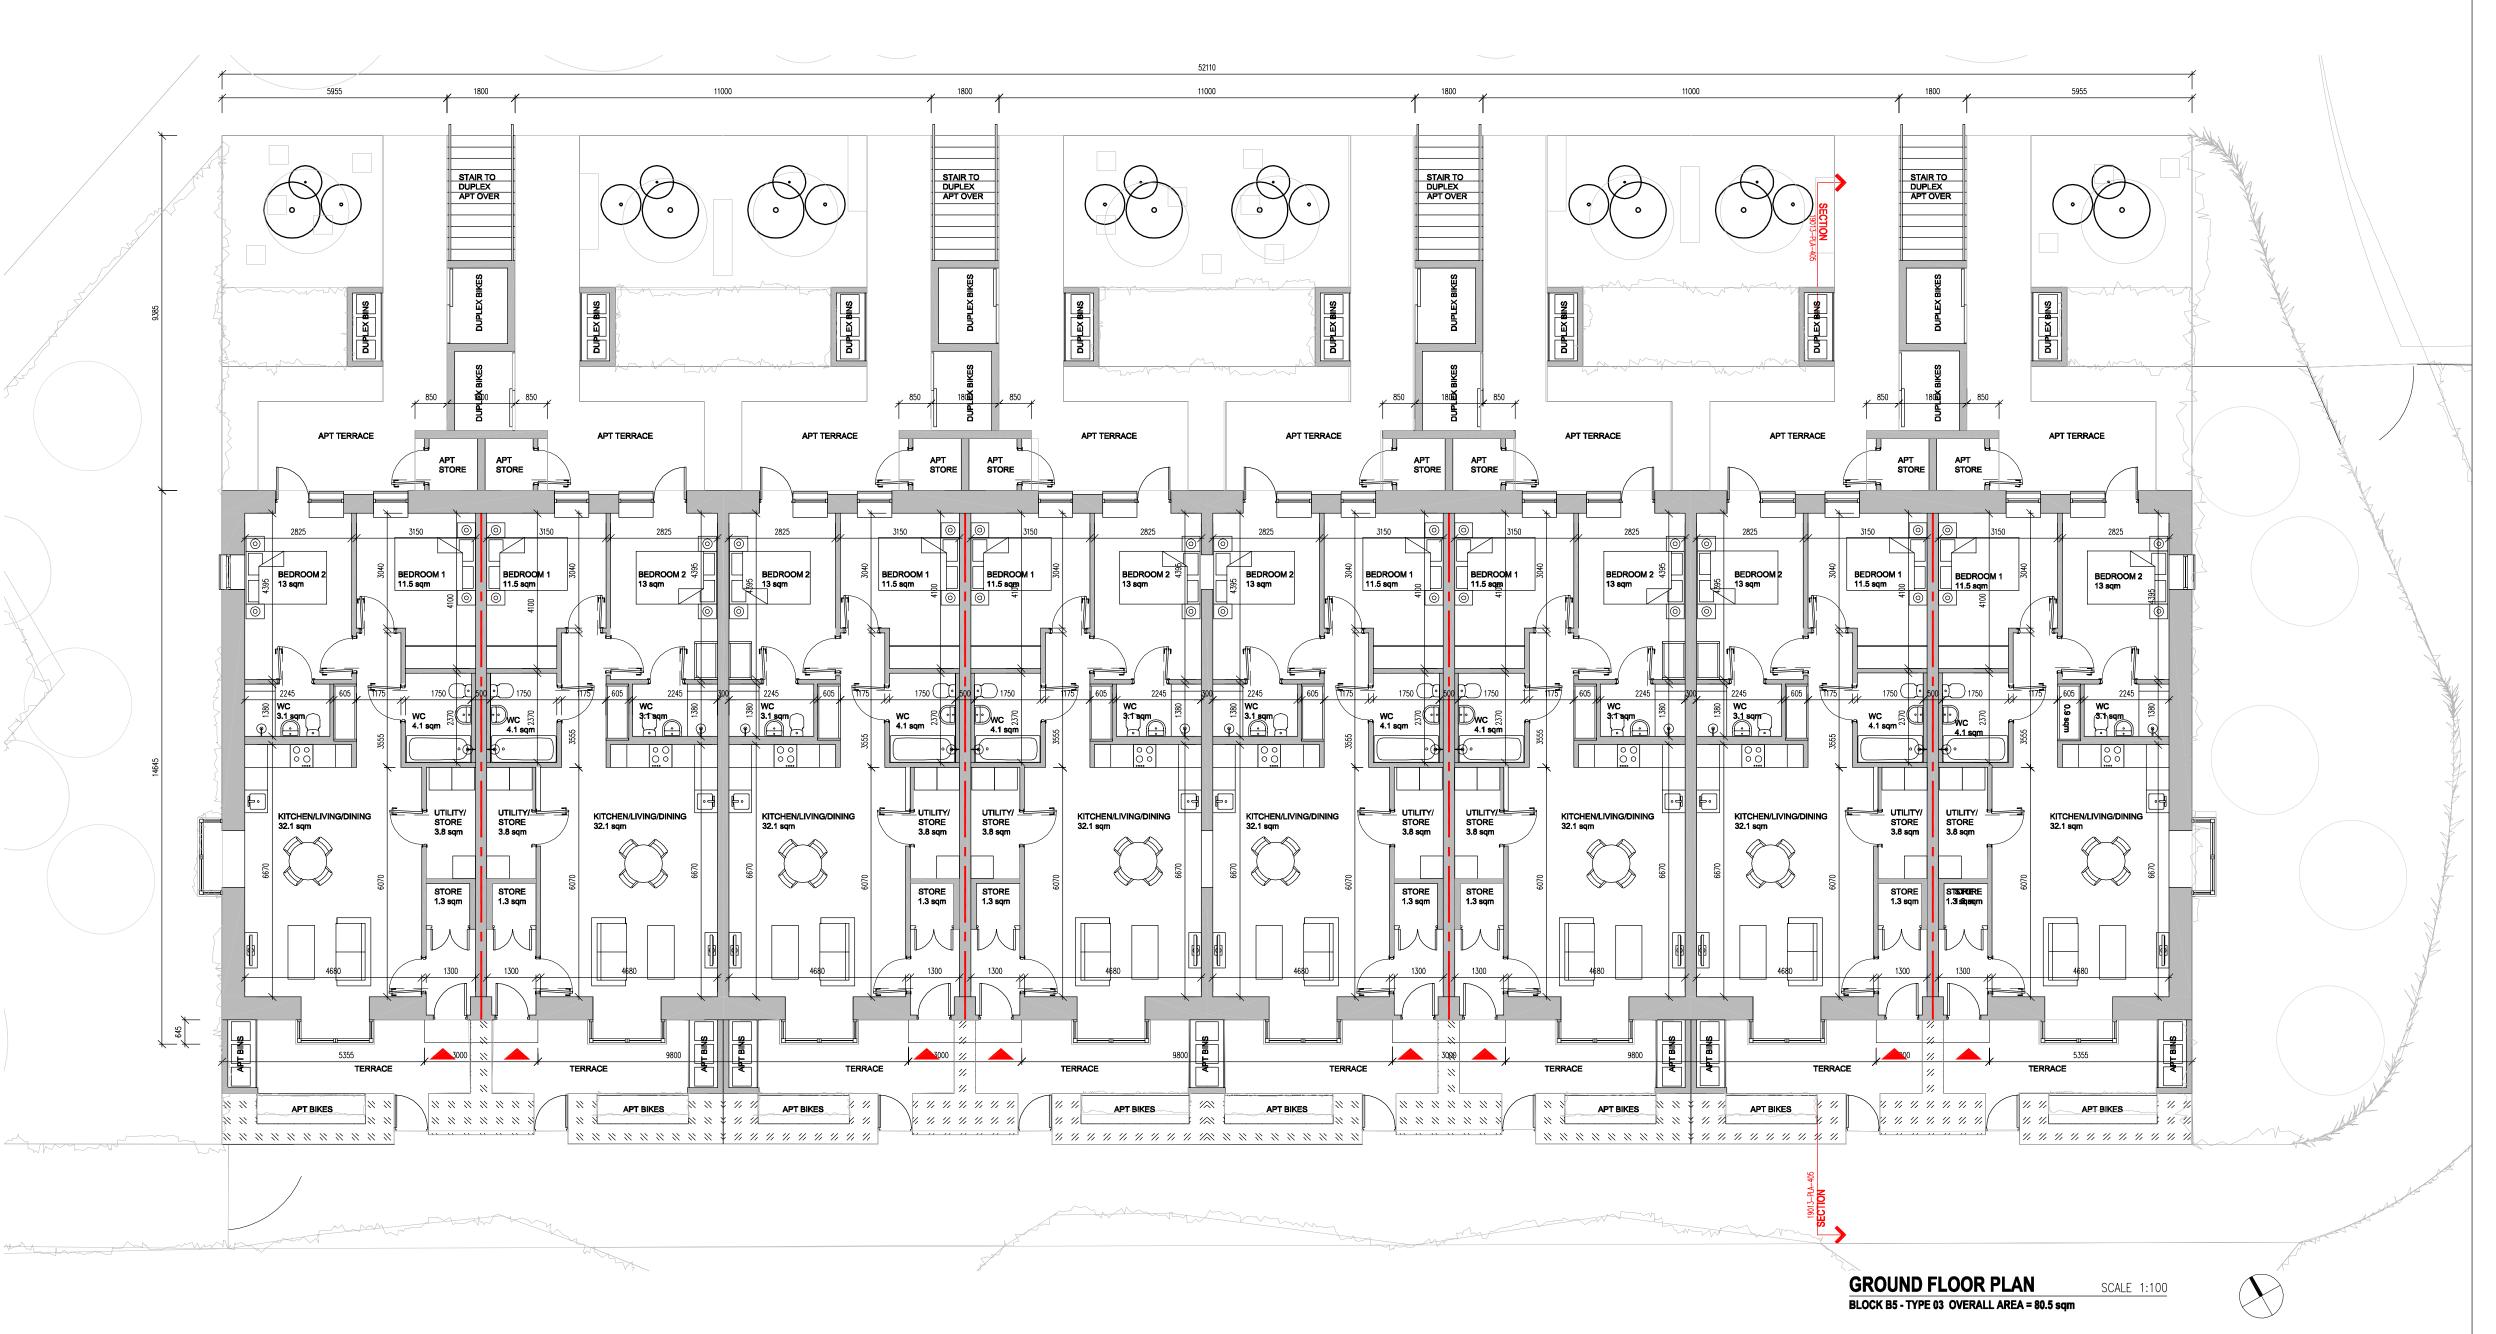

DRAWING

BLOCK B5
2 Bed Apartment / 3 Bed Duplex
Ground Floor Plan

FILE REFERENCE
K:\19\19013\PLA\Planning\19013-PLA-307.dwg

SCALE @A1 MODIFIED TIME:
1:100 6/18/2012 10:5

 1:100
 6/18/2012 10:55:13

 DRAWN BY:
 CHECKED BY: